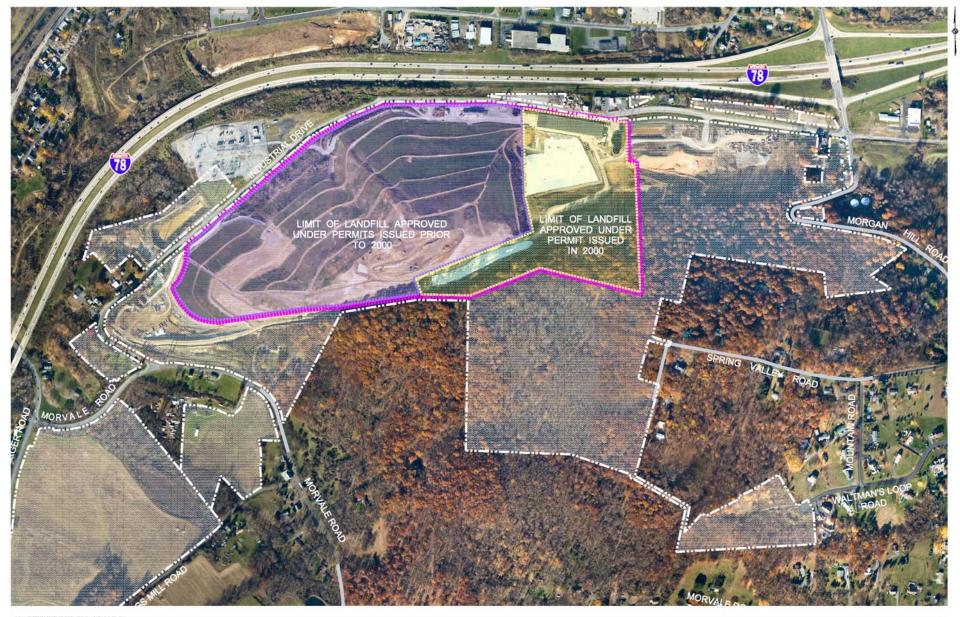

EXISTING CHRIN BROTHERS SANITARY LANDFILL PERMIT AND FUTURE LAND DEVELOPMENTS

DUCTOMBUR 13, 2007

PROPOSED LANDSCAPED SCREENING - PHOTOGRAPH LOOKING WEST - MORGAN HILL ROAD HAIRPIN TURN

EXISTING LANDSCAPE - PHOTOGRAPH LOOKING WEST - MORGAN HILL ROAD HAIRPIN TURN