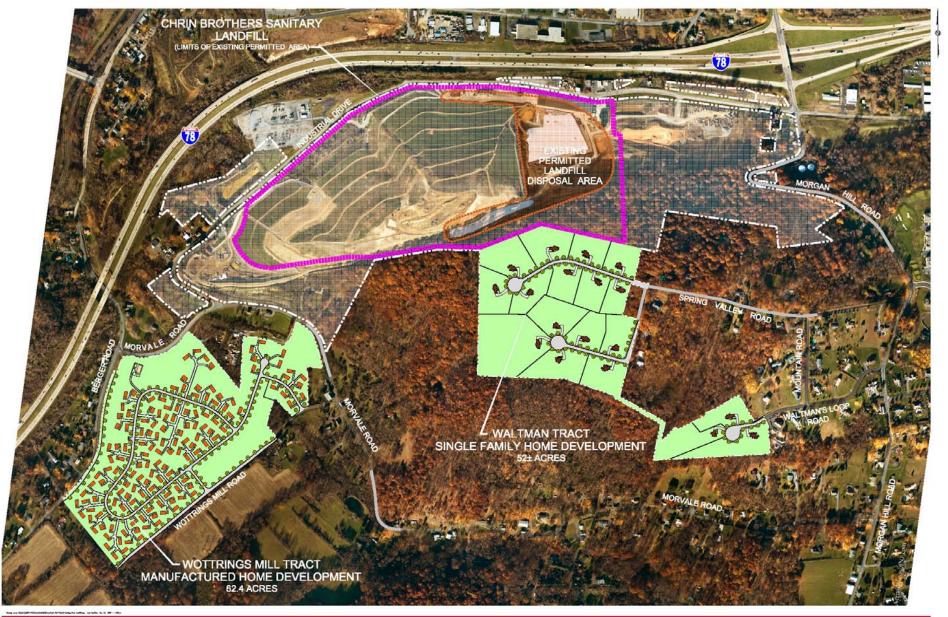

### PROPOSED HOST MUNICIPAL AGREEMENT

- Waltman Tract
- Wottrings Mill Tract
- Recreation Fields
- Preliminary Draft of Solid Waste Zoning District
- Landscape Screening
- Host Municipal Fees

WILLIAMS TOWNSHIP INFORMATIONAL MEETING