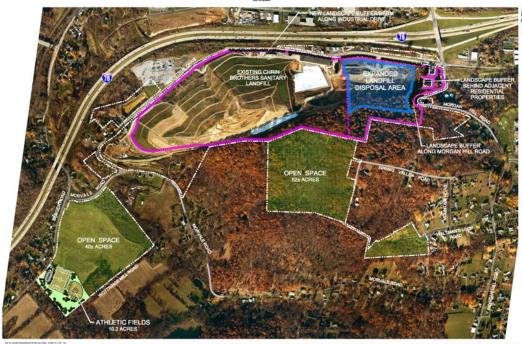

# WILLIAMS TOWNSHIP GOALS

- Boundary Limits for the Landfill
- Open Space Preservation
- Recreation Areas
- Landscape Buffers Surrounding the Landfill
- Future Financial Security /
   Host Municipal Fees
- Communication Between Township and Chrin

### PROPOSED HOST MUNICIPAL AGREEMENT

- Waltman Tract
- Wottrings Mill Tract
- Recreation Fields
- Preliminary Draft of Solid Waste Zoning District
- Landscape Screening
- Host Municipal Fees

WILLIAMS TOWNSHIP INFORMATIONAL MEETING

EXISTING CHRIN BROTHERS SANITARY LANDFILL PERMIT AND FUTURE LAND DEVELOPMENTS

DUCTOMBUR 13, 2007

PROPOSED LANDSCAPED SCREENING - PHOTOGRAPH LOOKING WEST - MORGAN HILL ROAD HAIRPIN TURN

EXISTING LANDSCAPE - PHOTOGRAPH LOOKING WEST - MORGAN HILL ROAD HAIRPIN TURN