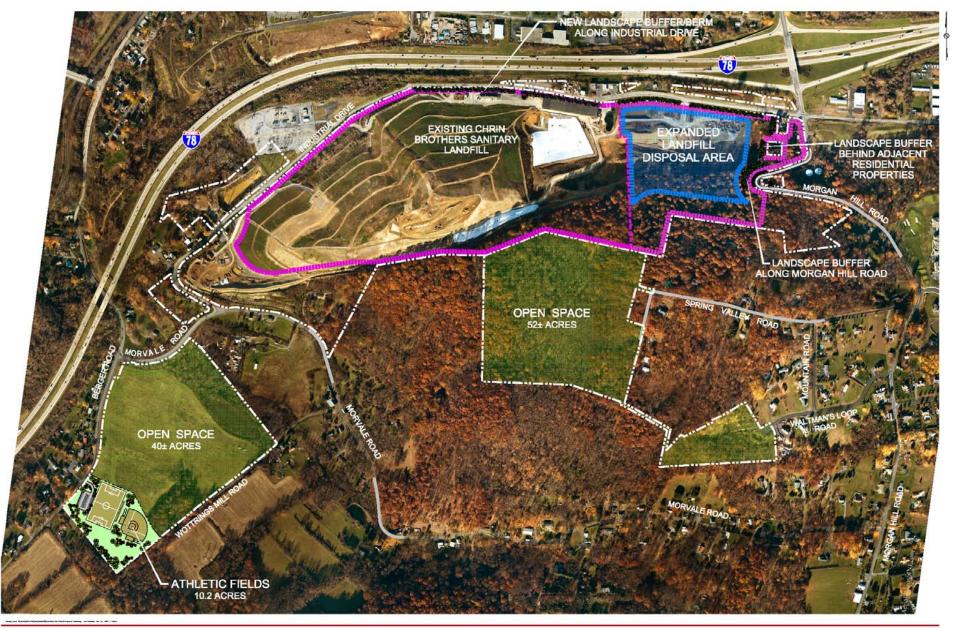

# WILLIAMS TOWNSHIP GOALS

- Boundary Limits for the Landfill
- Open Space Preservation
- Recreation Areas
- Landscape Buffers Surrounding the Landfill
- Future Financial Security /
   Host Municipal Fees
- Communication Between Township and Chrin