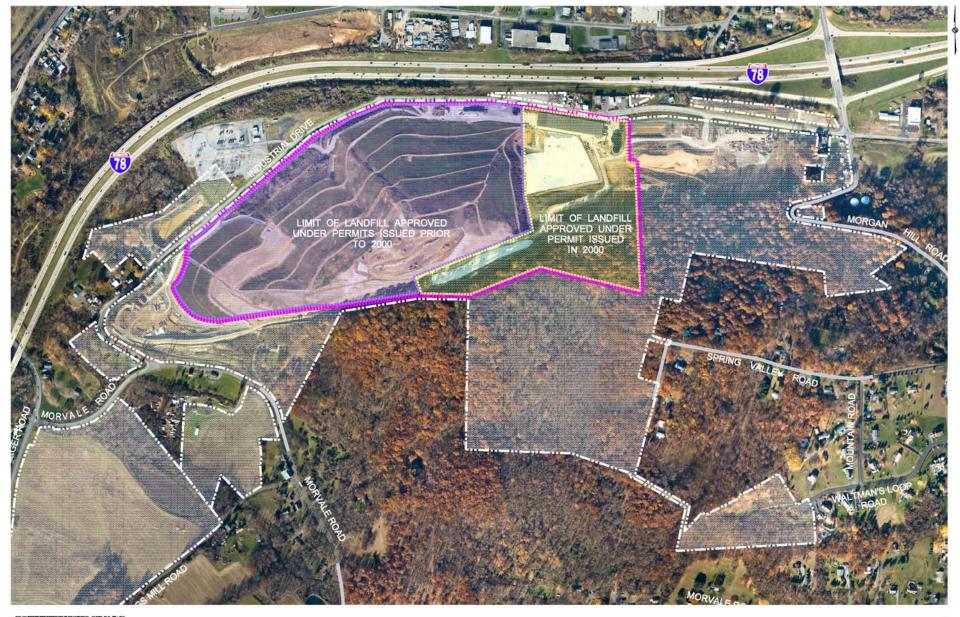

EXISTING CHRIN BROTHERS SANITARY LANDFILL PERMIT AND FUTURE LAND DEVELOPMENTS

DUCTOMBUR 13, 2007

PROPOSED LANDSCAPED SCREENING - PHOTOGRAPH LOOKING WEST - MORGAN HILL ROAD HAIRPIN TURN

EXISTING LANDSCAPE - PHOTOGRAPH LOOKING WEST - MORGAN HILL ROAD HAIRPIN TURN