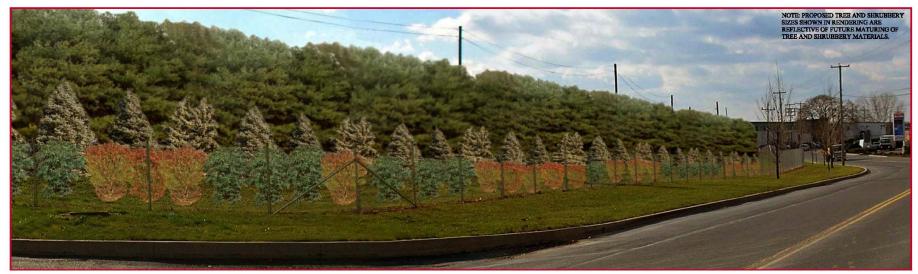

EXISTING CHRIN BROTHERS SANITARY LANDFILL PERMIT AND FUTURE LAND DEVELOPMENTS

DUCTOMBUR 13, 2007

PROPOSED LANDSCAPED SCREENING - PHOTOGRAPH LOOKING WEST - MORGAN HILL ROAD HAIRPIN TURN

EXISTING LANDSCAPE - PHOTOGRAPH LOOKING WEST - MORGAN HILL ROAD HAIRPIN TURN

PROPOSED LANDSCAPED SCREENING - PHOTOGRAPH LOOKING WEST - INDUSTRIAL DRIVE

EXISTING LANDSCAPE - PHOTOGRAPH LOOKING WEST - INDUSTRIAL DRIVE