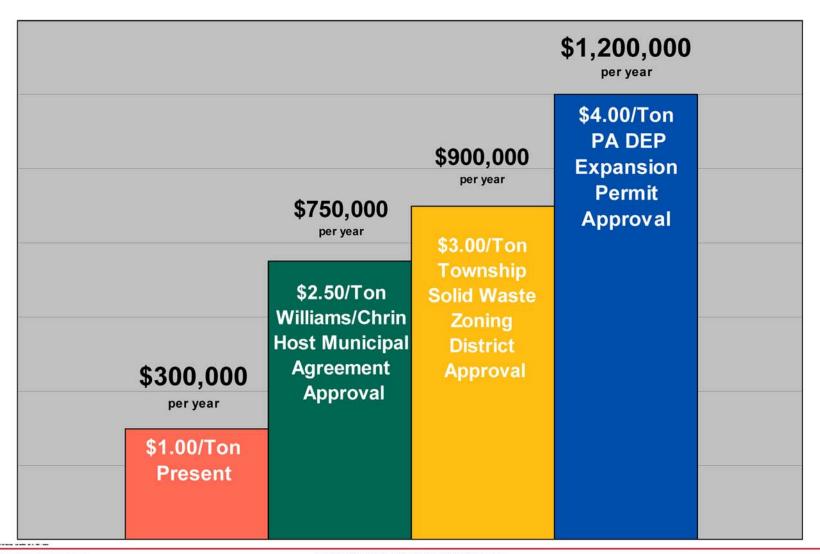

Future Financial Security /
   Host Municipal Fees
- Communication Between Township and Chrin

### PROPOSED HOST MUNICIPAL AGREEMENT

- Waltman Tract
- Wottrings Mill Tract
- Recreation Fields
- Preliminary Draft of Solid Waste Zoning District
- Landscape Screening
- Host Municipal Fees









WILLIAMS TOWNSHIP INFORMATIONAL MEETING

EXISTING CHRIN BROTHERS SANITARY LANDFILL PERMIT AND FUTURE LAND DEVELOPMENTS

DUCTOMBUR 13, 2007







PROPOSED LANDSCAPED SCREENING - PHOTOGRAPH LOOKING WEST - MORGAN HILL ROAD HAIRPIN TURN



EXISTING LANDSCAPE - PHOTOGRAPH LOOKING WEST - MORGAN HILL ROAD HAIRPIN TURN



PROPOSED LANDSCAPED SCREENING - PHOTOGRAPH LOOKING WEST - INDUSTRIAL DRIVE



EXISTING LANDSCAPE - PHOTOGRAPH LOOKING WEST - INDUSTRIAL DRIVE

#### PROPOSED HOST MUNICIPAL FEE SCHEDULE



## WILLIAMS TOWNSHIP INFORMATIONAL MEETING



### PUBLIC COMMENTS